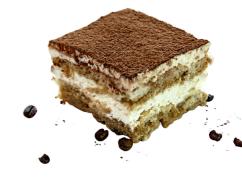

# **TIRAMISU**

LAYERS OF SPONGE, COFFEE, CHOCOLATE & CREAM SERVED WITH A SIDE OF ICE-CREAM