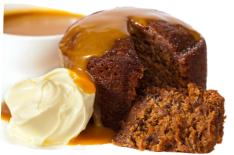

# STICKY DATE PUDDING

LAYERED WITH HOUSE MADE BUTTERSCOTCH SAUCE SERVED WITH A SIDE OF ICE-CREAM