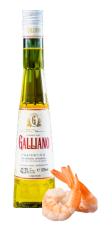

VANILLA GALLIANO PRAWNS

CREAMY WHITE WINE SAUCE WITH VANILLA GALLIANO.

SERVED ON A BED OF RICE

GARLIC PRAWNS 30
CREAMY GARLIC & WHITE WINE SAUCE
SERVED ON A BED OF RICE